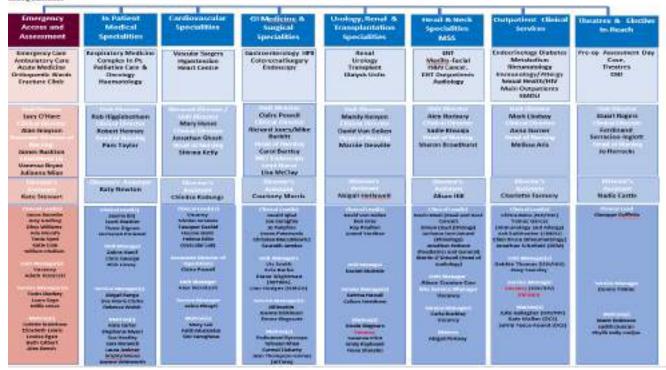

#### **Our Staff**

The MRI has c4,000 staff organised under 8 'Clinical Services Units' and a corporate team led by the MRI Directors. We have stratified and defined the MRI at '4 levels of leadership'. Each level operates as a 'triumvirate' of Manager, Doctor & Nurse, and all line managers have been identified, who are responsible for leading, communicating and engaging with their teams.

#### Clinical Service Units (CSUs) & Leadership Structure.