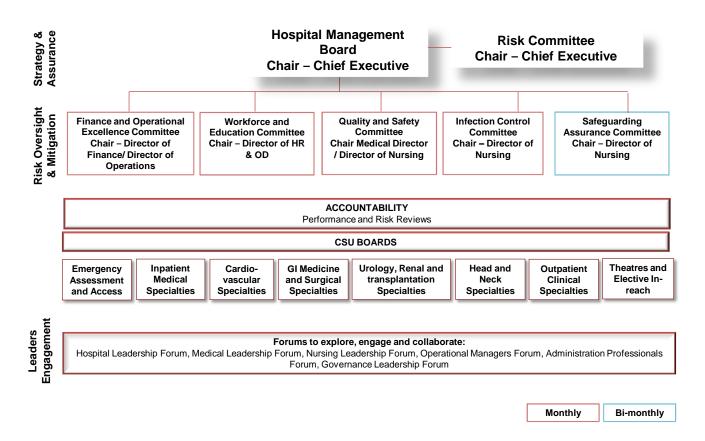

The MRI operates through a governance framework which sets out 'risk based' committee structures and supporting forums, together with a performance review process for assurance of delivery within the CSUs.

Director's gain assurance during the committees and performance reviews, by reviewing risks and evidence presented within Individual Performance Reviews (IPRs) and use constructive challenge on delivery against the MRI Commitments. Support and development is offered to unblock escalated risks and challenges.

#### **MRI Governance Structure**