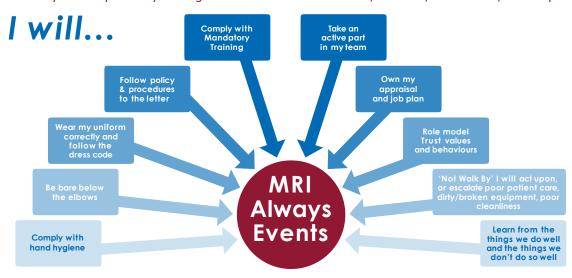

We have agreed the 'MRI Always Events' which we expect every member of staff to abide by in order to keep themselves and their patients safe.

# **Achieving Excellence**

...is everyone's responsibility. Raising Our Standards for Our Patients, Our Staff, Our Services, Our Hospital

This is for everyone. It is your personal responsibility and commitment to our patients and to each other. We will work together to address any concerns.