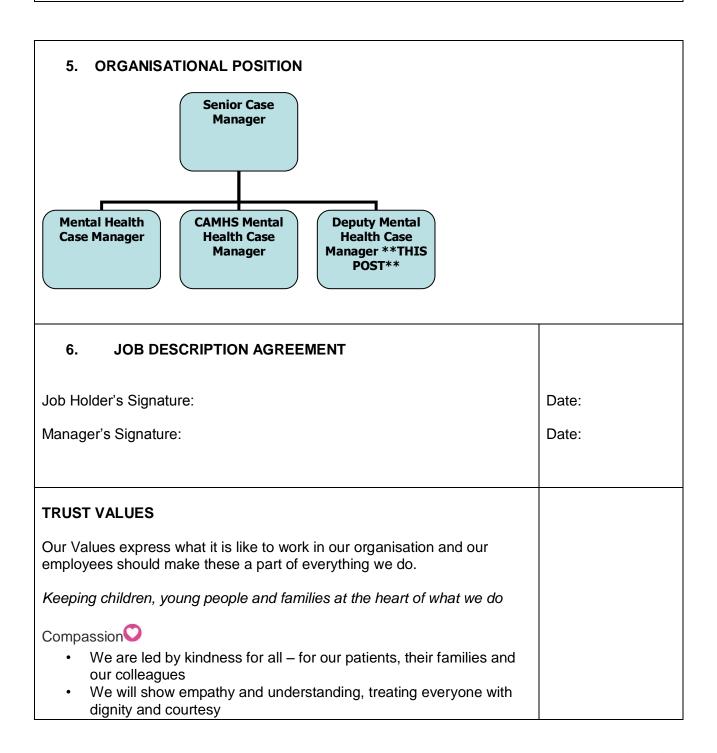

#### 1. JOB IDENTIFICATION

Job Title: Deputy Mental Health Case Manager

Department: SYB Provider Collaborative Commissioning Hub

Responsible to: Senior Case Manager

Accountable to: SYB Provider Collaborative Clinical Director